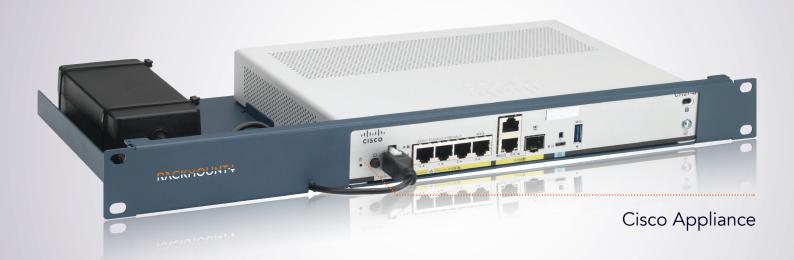

## Supported Models cisco C1120 MODELS

DIMENSIONS 1U

COLOR Metallic Blue

PACKING DIMENSIONS 80 x 520 x 270 mm

3.14 x 20.47 x 10.63 in

PRODUCT DIMENSIONS 44 x 482 x 217 mm

(height x width x depth)  $1.73 \times 18.98 \times 8.54$  in

## ALL THE REASONS TO RACK YOUR APPLIANCE

- Rackmount.IT kits clean up your 19 inch rack and increase the reliability of your appliance.
- Easy 5-minute assembly in a 19 inch rack.
- Front facing network connections.
- Fixed appliance and power supply.
- Next to standard models, Rackmount.IT provides custom made kits in any color on project basis.