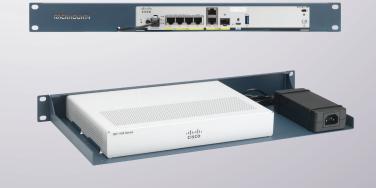

## Supported Models cisco C1120 MODELS

DIMENSIONS 1U

COLOR Metallic Blue

PACKING DIMENSIONS 80 x 520 x 270 mm

3.14 x 20.47 x 10.63 in

PRODUCT DIMENSIONS 44 x 482 x 217 mm

(height x width x depth)  $1.73 \times 18.98 \times 8.54$  in

## ALL THE REASONS TO RACK YOUR APPLIANCE

- Rackmount.IT kits clean up your 19 inch rack and increase the reliability of your appliance.
- Easy 5-minute assembly in a 19 inch rack.
- Front facing network connections.
- Fixed appliance and power supply.
- Next to standard models, Rackmount.IT provides custom made kits in any color on project basis.